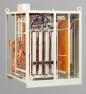

# Aluminium Surface Treatment DCAC electrolytic colouring for workloads ranging from 3 - 120 m<sup>2</sup>

Outside view

Remote control panel

Inside view