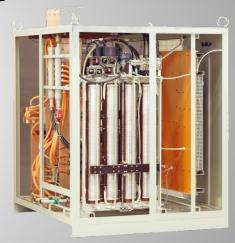

# Aluminium Surface Treatment DCAC electrolytic colouring for workloads ranging from 3 - 120 m<sup>2</sup>

Outside view

Remote control panel

Inside view