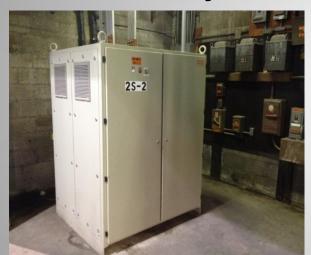

# Aluminium Surface Treatment DCAC electrolytic colouring for workloads ranging from 3 - 120 m<sup>2</sup>

Outside view

Remote control panel

Inside view