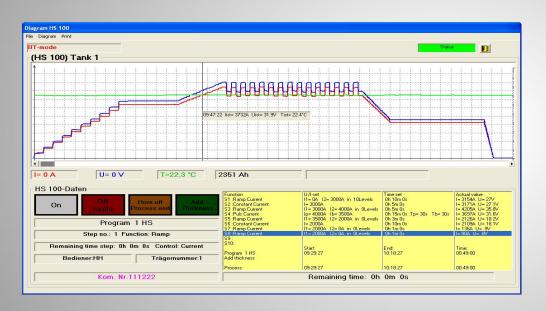

### Product range

#### **Aluminium surface treatment**

**AS 100** 



HS 100



**DCAC 100** 





Process controller for the anodic oxidation of aluminium



Process controller for the aluminium hard anodising



Power supply for the electrolytic colouring of aluminium





## Special applications

# Aluminium Surface Treatment DCAC electrolytic colouring for workloads ranging from 3 - 120 m<sup>2</sup>



Outside view



Remote control panel



Inside view



### Special applications

### **HS 100 – Process Controller for Hard Anodizing**







### Special applications

IF 100 - Modification power supplies for a wider range of electrolytic colours